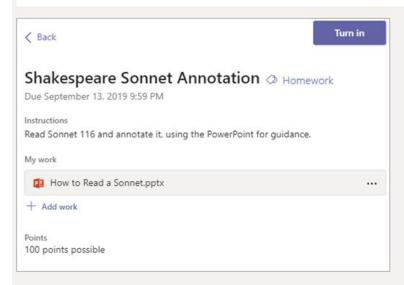

Tip: Select the Expansion icon (diagonal, double sided arrow) to work in full-screen mode.

3. If your teacher specified a document for you to turn in or you have other files to attach to this assignment, select +Add work and upload your file. Note: You can attach a file up to 50 mb in size.

Select the Turn in button to turn in an assignment before its deadline. The button will change depending on the status:

- Turn in again if you're editing an assignment you've already turned in and need to submit work again.
- Turn in late if you're turning in your assignment after the due date, but your teacher has allowed late turn-ins or asked for a revision.
- Not turned in if the assignment is past due and your teacher is no longer accepting turn-ins. You cannot turn in work.
- Undo turn in if you decide you want to edit your assignment before the due date. You'll need to turn it in again after you make your edits.